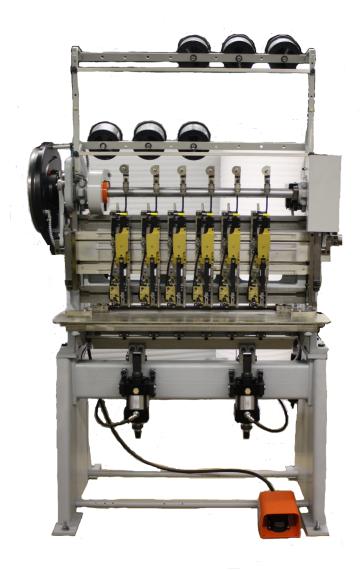

## THE 18-AW STITCHER

| Capacity:   | With G20 Heads - 1/16" to 9/16"      |
|-------------|--------------------------------------|
|             | With 18D Heads - 1/16" to 9/16"      |
| Wire Sizes: | 20-28 Round Wire Gauge               |
|             | (Standard 20 x 24 Flat Wire)         |
|             | 19 x 21-1/2" , 20 x 24, 21 x 25 Flat |

Standard Head Model: G20MHD20241/2

**Number of Heads:** Up to 8 heads (4 are Standard)

Clinch:Moveable Clincher for flat StitchingTable:Flat Stitching only, with unlimited<br/>throat depth.Speed:150 stitches per minute.

Min. Head Centers: 2 3/4" (70 mm up to 1/16" [1.5 mm] material thickness. Max. Head Centers: 30" [76.2 cm]

## Ideal for stitching pads, checkbooks, and business forms!

A single adjustment sets machine