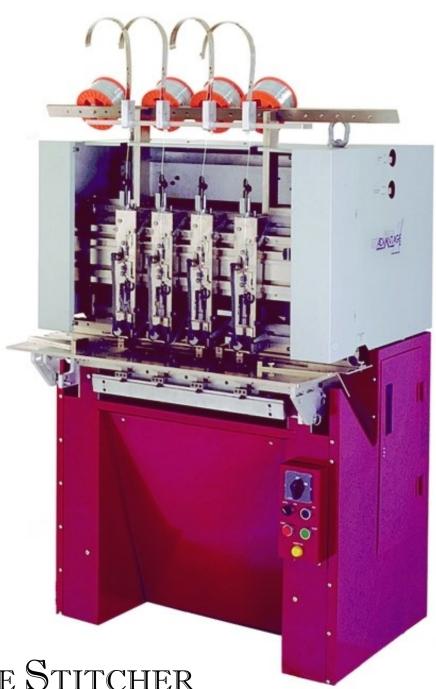

## Deluxe Stitcher Company ADVANTAGE Machine

DELUXE STITCHER

COMPANY INC.

Product catalog.....

## **MACHINE**

Height 56" (142cm) to top of cabinet.

72" (183cm) overhead clearance required.

Floor Space 36" wide x 24" deep (91cm x 61cm).

Net Weight 1300 lbs. (590 kgs) with two heads.

Shipping Weight 1600 lbs. (726 kgs) Gross Weight

Clincher Height 34" (86cm) from floor.

Table 36" wide x 8" deep (91cm x 20cm).

Throat Depth Saddle stitching: 12 1/2" (32cm).

Flat stitching: 9 1/2" (24cm) with back gauge.

## STITCHING HEADS

Quantity 1-5 stitching heads possible

Thickness Capacity 2 sheets to 3/4" (20mm)

Stitch spacing 2-3/4" (70mm) up to 1/16" (1.5mm)

Crown (Stitch Width) 1/2" (13mm)

Wire Sizes;

Round wire #24 through #28 Gauge standard